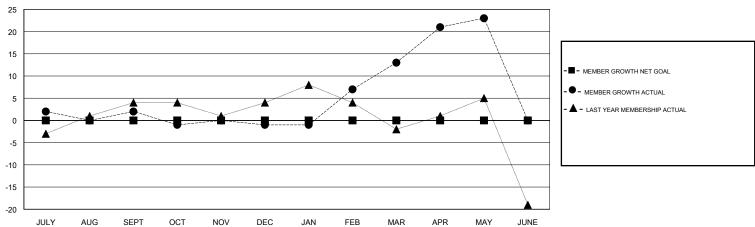

## GOALS AND ACTUAL MEMBERS CUMULATIVE

| DROPPED CLUBS: 0  DROPPED MEMBERS |    | 47 CLUBS OF 71 ADDED 1 OR MORE NEW MEMBERS | GENDER DISTRIBUTION  MALE 1,653 (84.29%)  FEMALE 308 (15.71%)  Women Percentage Fiscal Year Goal: 18% |   |
|-----------------------------------|----|--------------------------------------------|-------------------------------------------------------------------------------------------------------|---|
| DECEASED                          | 13 | CLICK HERE FOR CUMULATIVE                  | TOTAL FAMILY UNIT MEMBERS                                                                             |   |
| CLUB CANCELLED                    | 0  | MEMBERSHIP DATA                            |                                                                                                       | 0 |
| OTHER                             | 63 |                                            | FAMILY MEMBERS PAYING HALF DUES                                                                       |   |
| TOTAL                             | 76 |                                            |                                                                                                       |   |